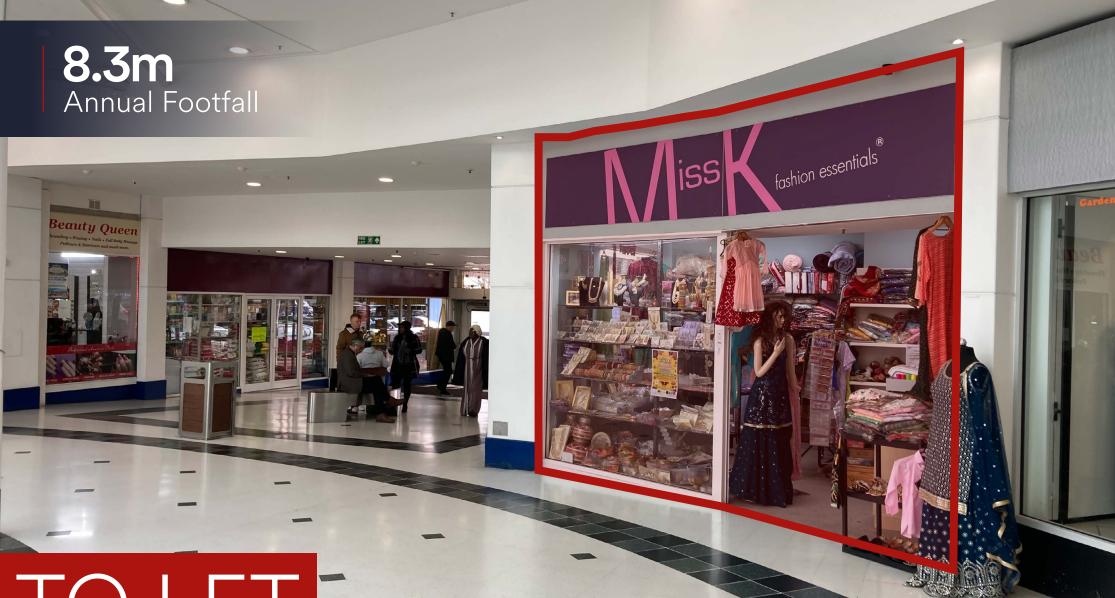

TO LET

Retail Unit

633 sq.ft

(58.8 sq.m)

Unit 42 Wulfrun Shopping Centre, Wolverhampton, WV1 3HH

Anchored by

Single storey enclosed centre of approximately

200,000 sq.ft

**8.3m**Annual Footfall

251k Catchment Population

within a 20 minute drive\* time

#### Description

- Situated in Wolverhampton's retail centre
- Single storey enclosed centre of approximately 200,000 sq.ft
- Anchored by Primark