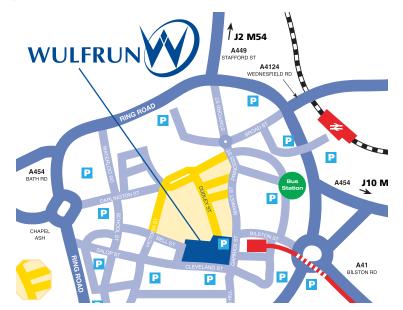

## **Parking and Transport**

- Main line rail link through Birmingham to London
- Midland Metro link directly to Birmingham City Centre
- Close to Junction 10 of the M6 & Junction 2 of the M54
- Onsite multi-storey car park with 570 spaces

#### Location - WV13HH

The City of Wolverhampton is situated within the north western part of the West Midlands conurbation which also includes the City of Birmingham, Walsall, Dudley and Sandwell.