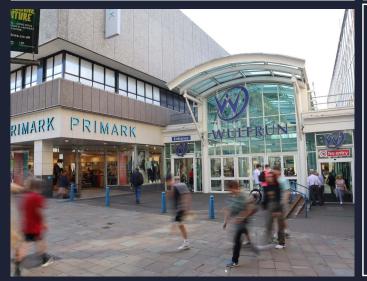

# PRIMARK®

• 8.3 million average yearly footfall

• On site car parking available

Local to approx.

23,000

University Students

000

FREE
Car Park Spaces

#### Description

- Situated in Wolverhampton's retail centre
- Single storey enclosed centre of approximately 200,000 sq.ft
- Anchored by Primark