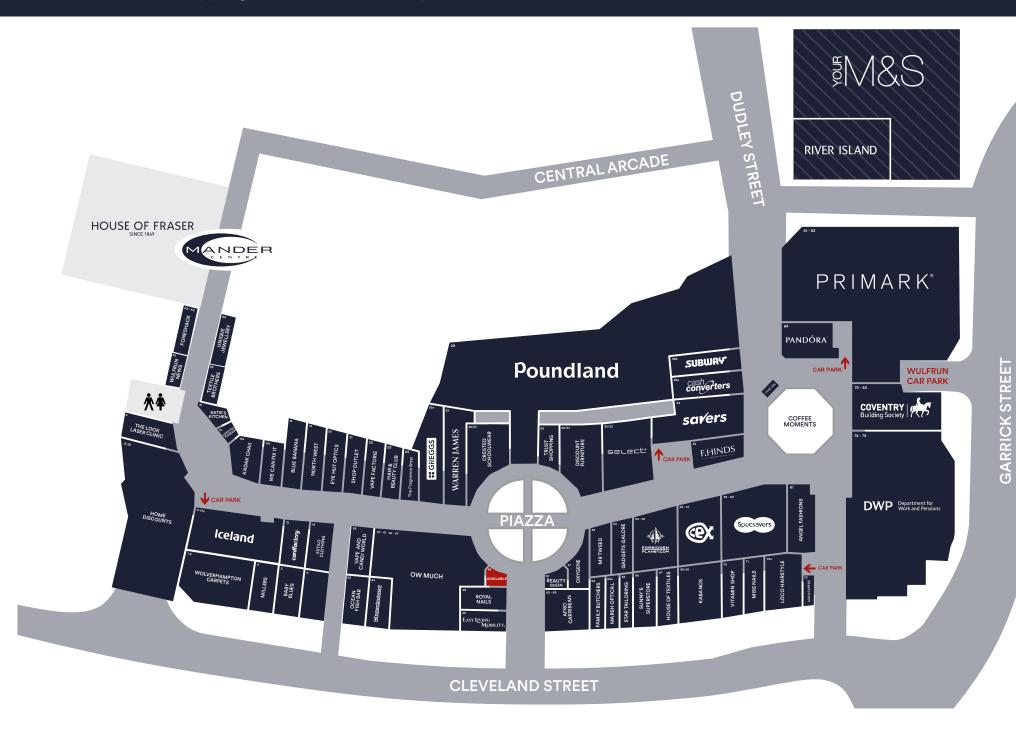

## Unit 42 Wulfrun Shopping Centre, Wolverhampton, WV1 3HH

| Areas (approx. NIA) | Sq.ft | Sq.m |
|---------------------|-------|------|
| Ground Floor        | 633   | 58.8 |
| TOTAL               | 633   | 58.8 |

#### Description

- Situated in Wolverhampton's retail centre
- Single storey enclosed centre of approximately 200,000 sq.ft
- Anchored by Primark